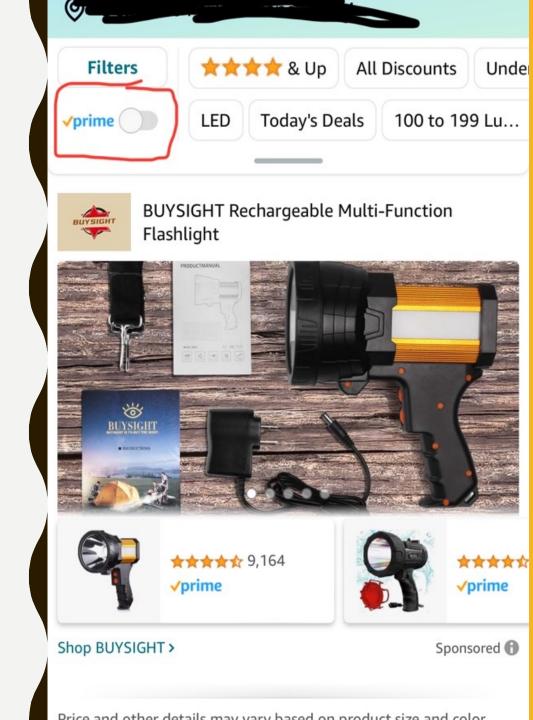

## PRIME SWITCH

The "Prime" switch on the search results page makes it easier for prime users to access the feature and membership perks. This makes it more flexible and efficient for the user because it lets them tailor the interface to suit their needs.

## SEARCH BAR

The "Search" bar at the top of the page is placed in a position of the page to make it easily accessible and useful. This also help minimize task perception because the field is separated and reduces the time a user must find the search feature.