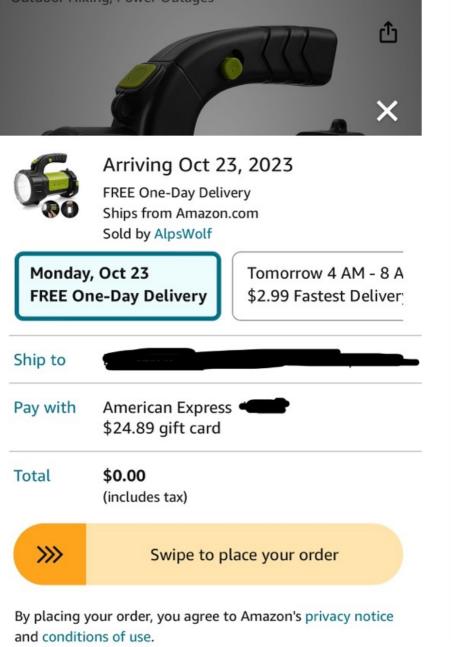

## BUY NOW

The "Buy Now" feature uses saved payment information and user's addresses to give the user a faster checkout experience especially if they only need to purchase one item.

|     | 9:16 🔉                               | ull ᅙ ( | <b>—</b> , |  |  |  |  |  |  |
|-----|--------------------------------------|---------|------------|--|--|--|--|--|--|
| ←   | <b>Q</b> Search Amazon.com           | ල       | Q          |  |  |  |  |  |  |
| АСС | Account settings                     |         |            |  |  |  |  |  |  |
| Lo  | Login & security                     |         |            |  |  |  |  |  |  |
| Lo  | Login with Amazon                    |         |            |  |  |  |  |  |  |
| Re  | Register for a free Business account |         |            |  |  |  |  |  |  |
| Sv  | Switch Accounts                      |         |            |  |  |  |  |  |  |
| Yo  | our Addresses                        |         | >          |  |  |  |  |  |  |
| М   | anage saved IDs                      |         | >          |  |  |  |  |  |  |
| м   | Manage your Profiles                 |         |            |  |  |  |  |  |  |
| 1-  | 1-Click settings                     |         |            |  |  |  |  |  |  |
| М   | Manage Prime Membership              |         |            |  |  |  |  |  |  |
| Ar  |                                      | >       |            |  |  |  |  |  |  |