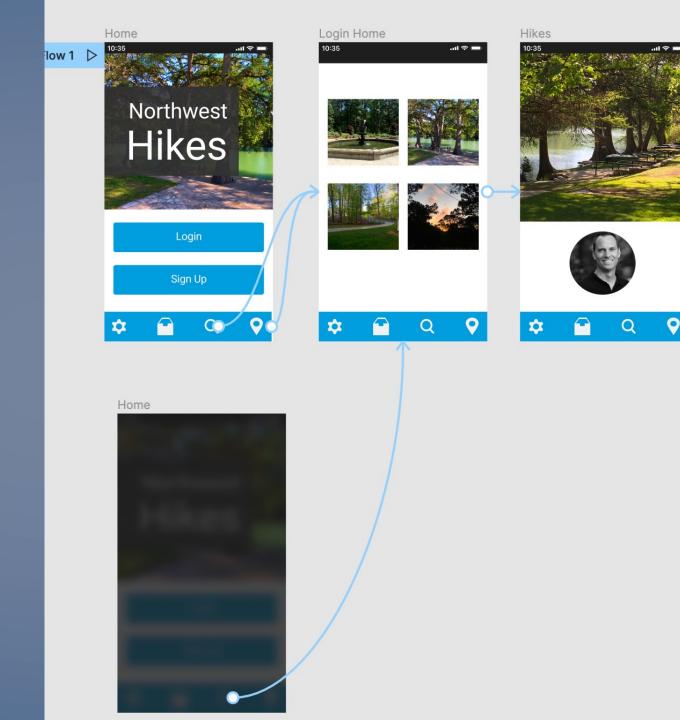

## Northwest Hikes Travel App

Nirali Parikh

## Purpose of Project

- This was a travel app that I created during a tutorial of a LinkedIn Learning course called "Learning Figma for UX Design."
- Used Figma to create the design and prototype.
- It is a travel app that gives users an outlook on Northwest Hikes with the feature of being able to save their trips and allowing them to glance at the hiking trails before visiting the location.
- The app allows users to save their completed trips in one app. It also allows the user to leave reviews on the hiking trails that they've visited.







Northwest Hikes Travel App UI

Workflow of the App



## Live Prototype on Figma

Please click the link below to see the live prototype of the app on Figma:

Northwest Hikes Live Prototype