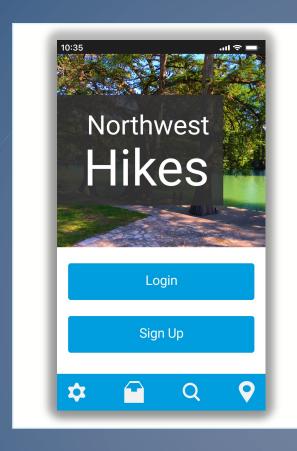

## Purpose of Project

- This was a travel app that I created during a tutorial of a LinkedIn Learning course called "Learning Figma for UX Design."
- Used Figma to create the design and prototype.
- It is a travel app that gives users an outlook on Northwest Hikes with the feature of being able to save their trips and allowing them to glance at the hiking trails before visiting the location.
- The app allows users to save their completed trips in one app. It also allows the user to leave reviews on the hiking trails that they've visited.

Northwest Hikes Travel App UI

Workflow of the App